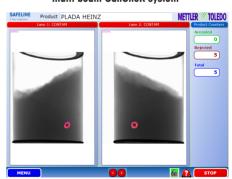

## **CanCheK**

Superior Safety for Metal Cans

- Metal cans are a common packaging material for milk powder.
- Vertical x-ray systems suffer from blind spots at the base and side walls of the can. SAFELINE's horizontal multi beam CanCheK system inspects through the less dense cross section area of the metal can. Due to the angle of the beams, contaminants are pulled away from the sidewalls and made visible and therefore sensitivity and probability of detection is greatly increased in the base and sidewalls of the can.
- The CanCheK has the additional capability to measure mass, check fill levels as well as missing or damaged products.
- Variable speed detection capability allows changes in line speed without interrupting inspection, increasing productivity and maximising throughput of up to 1200 cans per minute.

X-ray image using a vertical x-ray system

No detection at side walls of the can as contaminant is in blind spot

X-ray image using a horizontal multi beam CanCheK system

Milk powder can with rubber o-ring from a pneumatic cylinder detected