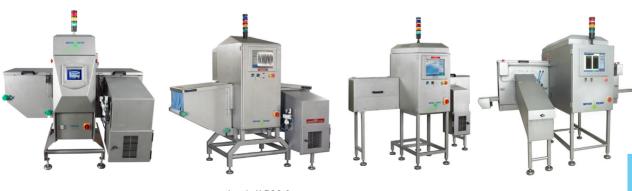

### Suitable x-ray inspection systems for milk powder:

AdvanCheK & AdvanCheK Plus

InspireX R20 & InspireX R40

InspireX R20H

CanCheK

## Dairy Applications - Safeline X-ray Inspection Systems

|                      | AdvanCheK                                             | AdvanCheK Plus                                        | InspireX R20                                          | InspireX R20H                                | InspireX R40                                                                                  | InspireX<br>R70    | CanCheK                           |
|----------------------|-------------------------------------------------------|-------------------------------------------------------|-------------------------------------------------------|----------------------------------------------|-----------------------------------------------------------------------------------------------|--------------------|-----------------------------------|
| Butter,<br>Margarine | small retail packs                                    | small retail packs                                    | small retail packs                                    |                                              | large blocks                                                                                  | pumped<br>products |                                   |
| Ice Cream            | lollies, cones,<br>small tubs,<br>choc ices           | lollies, cones,<br>small tubs,<br>choc ices           | lollies, cones,<br>small tubs,<br>choc ices           |                                              | multi packs,<br>large tubs 2L                                                                 | pumped<br>products |                                   |
| Cheese               | small retail packs,<br>grated cheese,<br>cream cheese | small retail packs,<br>grated cheese,<br>cream cheese | small retail packs,<br>grated cheese,<br>cream cheese |                                              | large blocks (e.g. 20kg),<br>vaccum packed grated<br>cheese (e.g.10kg),<br>discs-fixed weight | pumped<br>products |                                   |
| Milk                 |                                                       |                                                       |                                                       | plastic bottles,<br>tetra paks               |                                                                                               | pumped<br>products |                                   |
| Milk Powder          | sachets                                               | sachets                                               | sachets                                               | composite can                                | big foil bags, mutliple<br>packs in a carton                                                  |                    | Metal cans<br>& composite<br>cans |
| Yoghurt              | small retail packs                                    | small retail packs                                    | small retail packs                                    | big pots up to<br>500ml,<br>probiotic drinks | trays of yoghurt<br>(single or double layers)                                                 | pumped<br>products |                                   |