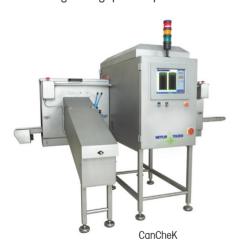

### Suitable x-ray inspection systems for milk powder:

AdvanCheK & AdvanCheK Plus

InspireX R20 & InspireX R40

InspireX R20H

CanCheK

## **CanCheK**

Superior Safety for Metal Cans

- Metal cans are a common packaging material for milk powder.
- Vertical x-ray systems suffer from blind spots at the base and side walls of the can. SAFELINE's horizontal multi beam CanCheK system inspects through the less dense cross section area of the metal can. Due to the angle of the beams, contaminants are pulled away from the sidewalls and made visible and therefore sensitivity and probability of detection is greatly increased in the base and sidewalls of the can.
- The CanCheK has the additional capability to measure mass, check fill levels as well as missing or damaged products.
- Variable speed detection capability allows changes in line speed without interrupting inspection, increasing productivity and maximising throughput of up to 1200 cans per minute.